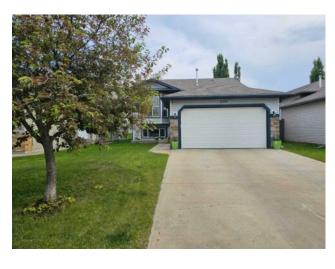

## 11325 69 Avenue Grande Prairie, Alberta

MLS # A2231317

\$429,900

| Division: | Pinnacle Ridge         |        |                   |  |  |  |
|-----------|------------------------|--------|-------------------|--|--|--|
| Type:     | Residential/House      |        |                   |  |  |  |
| Style:    | Bi-Level               |        |                   |  |  |  |
| Size:     | 1,100 sq.ft.           | Age:   | 2007 (18 yrs old) |  |  |  |
| Beds:     | 3                      | Baths: | 2                 |  |  |  |
| Garage:   | Double Garage Attached |        |                   |  |  |  |
| Lot Size: | 0.14 Acre              |        |                   |  |  |  |
| Lot Feat: | Back Yard, City        | Lot    |                   |  |  |  |

Features: See Remarks

Inclusions: WINDOW COVERINGS

This lovely, well-maintained bi-level is located in the desirable neighborhood of Pinnacle Ridge. Featuring 3 bedrooms and 2 full bathrooms, including a private ensuite, this home is perfect for families or first-time buyers. You'll love the bright, open kitchen and dining area, with patio doors to your fantastic deck. A cozy gas fireplace in the living room and no carpet throughout! The yard is beautifully treed, offering mature landscaping and plenty of privacy for relaxing or entertaining. The basement is wide open and ready for your future development, whether you're dreaming of more bedrooms, a home theatre, or a gym. The double car garage has great storage shelving. Conveniently located close to schools, shopping, and the Eastlink Centre, this well-kept home shows super clean and is move-in ready. Don't miss your chance to own this great home!