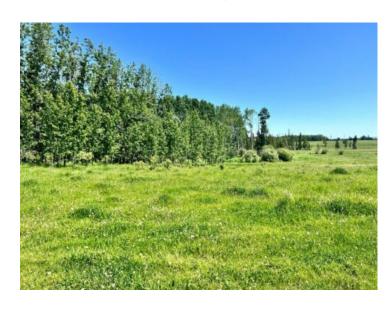

## on Twp Rd 43-0 Rural Ponoka County, Alberta

MLS # A2231455

\$185,000

Division: NONE

Lot Size: 10.25 Acres

Lot Feat: Corners Marked

By Town: Rimbey

LLD: 32-42-4-W5

Zoning: AG

Water: None

Sewer: None

Utilities: -

Escape to the country on this scenic 10 acres on a quiet country road, next door to Wilson Creek. A nice mix of trees and open space makes this acreage ideal for recreation or building your dream home. Zoned AG, so bring the animals! Property will be perimeter fenced and is located just 2.5 miles off pavement, about 20 minutes to Rimbey or 30 minutes to Rocky Mtn House.