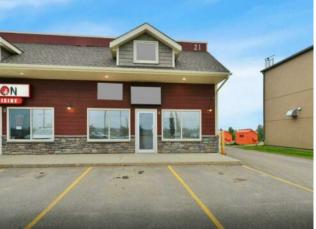

## Bay 4, 21 Beju Industrial Drive Sylvan Lake, Alberta

Now available. 1252 sqft bay space at 21 Beju Industrial Drive. This high traffic location along Hwy 20 is a great place for your business ideas. This vacant space previously facilitated a food service business and is currently set up with a walk-in cooler, overhead cooking fan and food preparation area but can be converted to fit your needs. Plenty of parking available to accommodate all of the current businesses. \$19.00 per sqft for year one plus additional rent. Landlord is willing to negotiate a fixturing period.