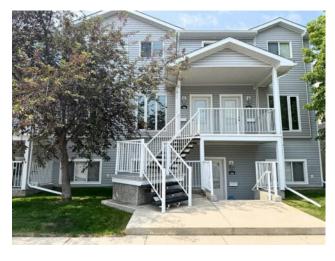

## 306 Northlands Pointe NE Medicine Hat, Alberta

MLS # A2231685

\$194,800

Division: Northeast Crescent Heights Type: Residential/Other Style: 2 Storey Size: 1,045 sq.ft. Age: 2007 (18 yrs old) **Beds:** Baths: 1 full / 1 half Garage: Assigned, Stall Lot Size: Lot Feat: Few Trees, Rectangular Lot, Street Lighting

Features: Built-in Features, Storage, Walk-In Closet(s)

Inclusions: OTR Hood Fan, Central Air

Welcome to this charming two-storey upper-level condo in NE Crescent Heights, a peaceful and convenient area of Medicine Hat. Perfect for first-time buyers or investors, this well-maintained unit features 2 bedrooms and 2 bathrooms, including a spacious primary suite with a walk-in closet. The main level offers an open-concept kitchen and dining area, highlighted by beautiful beige granite countertops, and leads directly to a private balcony— complete with a storage unit for added convenience. Enjoy year-round comfort with central air conditioning. This pet-friendly complex (with restrictions) has no age restrictions and includes two assigned parking stalls, with one located directly in front of the unit for added ease, plus additional visitor parking available. Located close to schools, parks, shopping, public transit, and just minutes from the Big Marble Go Centre, it's a fantastic opportunity to enjoy comfortable living in a quiet, family-friendly neighborhood. Don't miss your chance to own this functional home. Contact a real estate agent today!