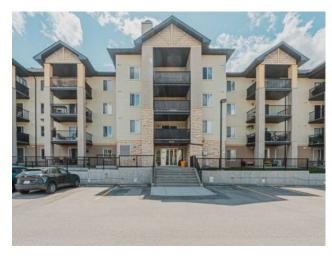

## 7105, 304 Mackenzie Way SW Airdrie, Alberta

MLS # A2231721

\$279,990

| Division: | Downtown                           |        |                   |  |
|-----------|------------------------------------|--------|-------------------|--|
| Type:     | Residential/Low Rise (2-4 stories) |        |                   |  |
| Style:    | Apartment-Single Level Unit        |        |                   |  |
| Size:     | 847 sq.ft.                         | Age:   | 2005 (20 yrs old) |  |
| Beds:     | 2                                  | Baths: | 2                 |  |
| Garage:   | Outside, Stall                     |        |                   |  |
| Lot Size: | -                                  |        |                   |  |
| Lot Feat: | See Remarks                        |        |                   |  |

Features: Ceiling Fan(s), No Smoking Home, Quartz Counters, Walk-In Closet(s)

Inclusions: NONE

WELCOME HOME to this amazing ground floor condo! Skip the hallways, use your patio for entrance with parking right out front. Easy access to the pond and walking paths! Inside you'll love the open floor plan with bedroom separation. TWO bedrooms, TWO full bathrooms, and TWO assigned parking stalls in addition All flooring was updated and appliances were replaced with brand new quartz countertop and Another extra BONUS is ALL UTILITIES (including electricity) are covered in your condo fees. Excellent location in the complex, away from traffic routes. Close to groceries, transit, and restaurants