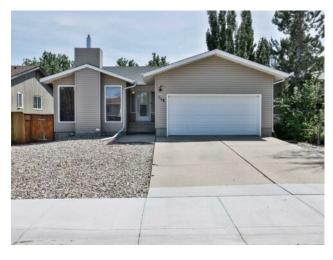

## 146 Oxford Road W Lethbridge, Alberta

MLS # A2231751

\$399,900

Division: Varsity Village Residential/House Type: Style: Bungalow Size: 1,156 sq.ft. Age: 1979 (46 yrs old) **Beds:** Baths: Garage: **Double Garage Attached** Lot Size: 0.13 Acre Lot Feat: Back Lane