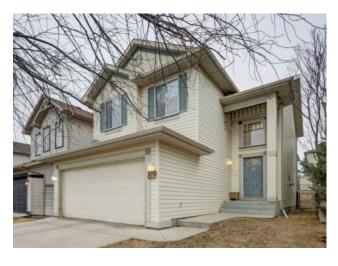

## 89 Tuscany Meadows Close NW Calgary, Alberta

MLS # A2231845

\$675,000

| Division: | Tuscany                                  |        |                   |  |  |
|-----------|------------------------------------------|--------|-------------------|--|--|
| Type:     | Residential/House                        |        |                   |  |  |
| Style:    | 2 Storey                                 |        |                   |  |  |
| Size:     | 1,574 sq.ft.                             | Age:   | 2001 (24 yrs old) |  |  |
| Beds:     | 3                                        | Baths: | 2 full / 1 half   |  |  |
| Garage:   | Double Garage Attached                   |        |                   |  |  |
| Lot Size: | 0.09 Acre                                |        |                   |  |  |
| Lot Feat: | Backs on to Park/Green Space, Landscaped |        |                   |  |  |
|           |                                          |        |                   |  |  |

Features: No Smoking Home

Inclusions: N/A

A well-designed 2-storey Willow Park plan by Cardel located on a quiet cul-de-sac in the highly desirable community of Tuscany. This 1,574 sq ft home offers a functional layout with an open floor plan, large windows, and neutral finishes. The main floor features oak hardwood flooring, a spacious island kitchen with a pantry, a dining area, and a living room with a cozy gas fireplace. A main-floor laundry room and a 2-piece bath add to the convenience. Step outside to the large deck, perfect for outdoor entertaining. Upstairs, you'll find a generous bonus room, ideal for a second living space or home office. The primary bedroom includes a 4-piece ensuite with a soaker tub, while two additional bedrooms share a separate 4-piece bath. Backing onto a green belt and just steps from a playground, this home is in a prime location close to schools, parks, pathways, and all the amenities Tuscany has to offer. Don't miss this fantastic opportunity—schedule your viewing today!