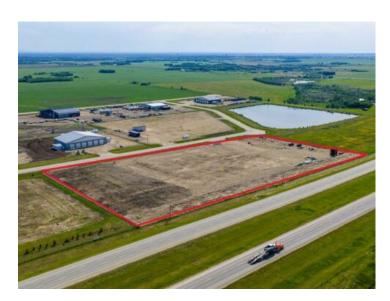

This fully developed industrial 8.5-acre lot is fenced, graveled, and ready for construction. Ideally located just off Highway 43, only a few quarters west of Ritchie Bros., the property offers exceptional exposure and easy access. Situated near Grande Prairie city limits, it combines the convenience of proximity to town with the benefits of industrial zoning (RM-4). A great opportunity to establish or expand your business in a high-visibility location. For more information, call your local Commercial Realtor®.