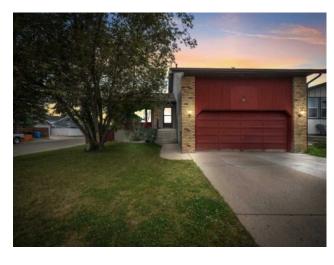

## 48 Castleglen Court NE Calgary, Alberta

MLS # A2231956

\$715,000

| Division: | Castleridge                                                          |        |                   |  |  |  |
|-----------|----------------------------------------------------------------------|--------|-------------------|--|--|--|
| Type:     | Residential/House                                                    |        |                   |  |  |  |
| Style:    | 2 Storey Split                                                       |        |                   |  |  |  |
| Size:     | 1,845 sq.ft.                                                         | Age:   | 1983 (42 yrs old) |  |  |  |
| Beds:     | 6                                                                    | Baths: | 3 full / 1 half   |  |  |  |
| Garage:   | Double Garage Attached                                               |        |                   |  |  |  |
| Lot Size: | 0.12 Acre                                                            |        |                   |  |  |  |
| Lot Feat: | Back Lane, Back Yard, Corner Lot, Cul-De-Sac, Front Yard, Lawn, Leve |        |                   |  |  |  |

Features: See Remarks

Inclusions: NA

Welcome to this massive 2 storey in Castleridge! Located on a oversized corner lot and complete with a front attached garage makes this the perfect family home. The spacious main floors sheer size allows for a living room and a family room. With vaulted ceiling providing a wood grain finish on the ceilings and skylights pouring in natural light. The open concept has a large kitchen with a dining room between the living room for easy and open access. The main floor also has an additional office/bedroom on the main floor bringing the total bedrooms in this house to 6. Stepping upstairs leads to the spacious second floor sporting 3 bedrooms and 2 bathrooms. The oversized renovated master bedroom has a balcony, with a 2 piece ensuite. The spacious bedrooms on the second floor provide privacy and separation from the main floor. The basement has access inside the house but also has its own seperate basement entrance from the side of the home and the spacious basement comes complete with its own kitchen, living room, bathroom and 2 bedrooms. Step right in from the side entrance to the cozy 20 feet living room that transitions to the L shaped kitchen. The hallway leads to the 2 brightly lit bedrooms and renovated bathrooms. Dont miss your chance to own this massive 2 storey perfect for the growing family. Book a showing today!