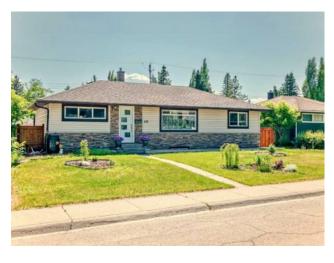

## 103 Warwick Drive SW Calgary, Alberta

MLS # A2231979

\$818,900

| Division: | Westgate                                             |        |                   |  |  |  |
|-----------|------------------------------------------------------|--------|-------------------|--|--|--|
| Type:     | Residential/Hou                                      | ise    |                   |  |  |  |
| Style:    | Bungalow                                             |        |                   |  |  |  |
| Size:     | 1,110 sq.ft.                                         | Age:   | 1958 (67 yrs old) |  |  |  |
| Beds:     | 5                                                    | Baths: | 3                 |  |  |  |
| Garage:   | Double Garage Detached, Garage Faces Rear, Oversized |        |                   |  |  |  |
| Lot Size: | 0.14 Acre                                            |        |                   |  |  |  |
| Lot Feat: | Back Lane, Back Yard, Landscaped, Rectangular Lot    |        |                   |  |  |  |

Features: Closet Organizers, Granite Counters, No Animal Home, No Smoking Home, Separate Entrance, Walk-In Closet(s)

Inclusions: 2nd fridge, blinds, tv wall mount in living room, electric fireplace

Endless opportunities in this modern, fully developed, 5 bed and 3 bathroom bungalow on a quiet street in the desirable community of Westgate. Situated on an expansive 60 ft x 100 ft lot with a SW-facing back yard. Excellent location just a 10 min walk to Vincent Massey and Westgate schools, and a 5 min bike to 45 Street LRT station, close to Edworthy Park, and easy access to Bow Trail/Sarcee Trail. Fantastic main floor layout has a central kitchen with a window overlooking the back yard and has been fully opened-up to the living room and dining room. The beautifully upgraded kitchen has full height pristine white cabinetry, new granite counter, new limestone tile backsplash, new counter depth fridge, newer dishwasher, a corner stool bar, and plenty of pot lights. The bright living and dining room has a feature stone wall with an electric fireplace! The primary bedroom is separate from the other two bedrooms and has a walk-in closet and a 4-pce ensuite bathroom with new granite counter, dual sinks, and a corner glass shower. On the other side of the home is two additional bedrooms (one with a new window) plus a 3-pce bathroom with a large 10 mm glass shower. A European washer/dryer-in-one at the back entry. Downstairs, an optional illegal 2-bedroom basement suite with a separate entrance, separate laundry, a rec room with a bar, a 4-pce bathroom, and a new kitchenette with white cabinetry, granite counter, a fridge, and sink plus a second laundry area with a new washer and dryer! Other fabulous interior upgrades include a new furnace and luxury vinyl plank flooring in 2023, all new interior main floor doors and exterior doors, a flat ceiling through most of the home, new attic insulation, and a roughed-in central vacuum system. Step outside to new composite steps and massive concrete patio (2023) with countless