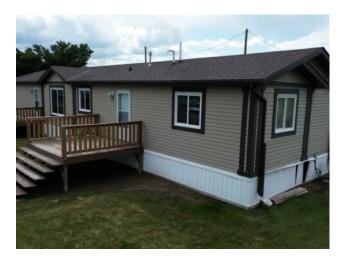

## 4631 24 Avenue S Lethbridge, Alberta

MLS # A2232003

\$175,000

| Division: | Southeast Employment Centre |        |                   |
|-----------|-----------------------------|--------|-------------------|
| Type:     | Mobile/Manufactured House   |        |                   |
| Style:    | Mobile Home-Double Wide     |        |                   |
| Size:     | 1,394 sq.ft.                | Age:   | 2013 (12 yrs old) |
| Beds:     | 4                           | Baths: | 2                 |
| Garage:   | Off Street                  |        |                   |
| Lot Size: | -                           |        |                   |
| Lot Feat: | -                           |        |                   |
|           |                             |        |                   |

Features: -

Inclusions: N/A

Here is a fantastic modular home in extremely good condition. To Purchase new would be over \$225,000 in todays market. It is located behind the Green Acres Animal Hospital. Please do not park in front of the clinic. Currently there is a land lease for the property to reside behind the clinic. All potential purchasers need to be approved by landlord prior to offer being accepted.