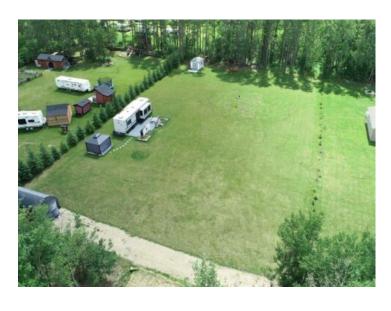

## 11013 Township Road 423 Rural Ponoka County, Alberta

MLS # A2232014

\$259,000

Division: NONE

Lot Size: 1.26 Acres

Lot Feat: 
By Town: Rimbey

LLD: 14-42-1-W5

Zoning: Vac. Res Land

Water: Well

Sewer: 
Utilities: -

Here is a one-of-a-kind opportunity to own a serviced parcel that would be a perfect place to build, or is currently set up with a recreational home. Property is complete with entry gate, gravel driveway, power, a new well, and septic system! Located on the quiet north side of Gull Lake, this one of a kind property offers the perfect escape. It includes a tarped 12'x20' carport, a 10'x12' gazebo, and a 10'x12' shed with power! Backing onto a perimeter of trees, you will enjoy the utmost privacy when gathered around the firepit. The gazebo features a patio layout with lights and a heater for additional comfort. In the past three years, the seller has drilled a well, installed power to the shed and a large yard light, as wel as added a 1675-gallon dual compartment septic tank with a high alert alarm. This property is perfect for turn-key recreational use or an excellent option for a new build.