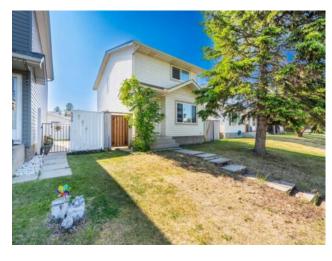

## 6483 54 Street NE Calgary, Alberta

MLS # A2232121

\$539,000

Castleridge

| D171310111 |                                                                    |        |                   |  |  |  |
|------------|--------------------------------------------------------------------|--------|-------------------|--|--|--|
| Type:      | Residential/House                                                  |        |                   |  |  |  |
| Style:     | 2 Storey                                                           |        |                   |  |  |  |
| Size:      | 1,142 sq.ft.                                                       | Age:   | 1981 (44 yrs old) |  |  |  |
| Beds:      | 4                                                                  | Baths: | 2 full / 1 half   |  |  |  |
| Garage:    | Parking Pad                                                        |        |                   |  |  |  |
| Lot Size:  | 0.07 Acre                                                          |        |                   |  |  |  |
| Lot Feat:  | Back Lane, Back Yard, Landscaped, Low Maintenance Landscape, Recta |        |                   |  |  |  |

Division:

Features: No Animal Home, No Smoking Home, See Remarks, Separate Entrance

Inclusions: NA

Illegal BASEMENT SUITE. Newly Renovated Gem in Castleridge! Welcome to this beautifully updated 2-storey home offering over 1,100 sq ft of comfortable living space in the heart of the well-established community of Castleridge. The main floor features a bright and spacious kitchen with brand-new cabinetry, perfect for cooking and entertaining. Upstairs you'll find three generous-sized bedrooms and a full 4-piece bath, ideal for families. The basement is developed into an illegal one-bedroom suite, providing additional living space or rental potential. Conveniently located near schools, parks, shopping, and transit, this is an excellent opportunity for first-time buyers or investors!