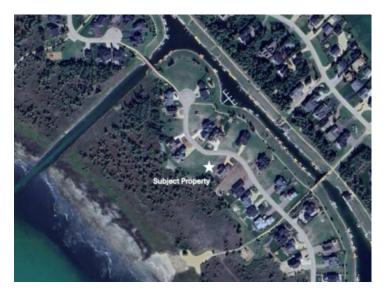

## 737 Bridgeview Road Rural Ponoka County, Alberta

Design and build your dream home on this beautiful lake front lot that offers great views of Gull Lake. The lot is approximately 14,600 square feet, 1/3 of an Acre. It includes a boat slip in the canal with direct access to Gull Lake. The community of Meridian Beach has much to offer including, paved roads, private sandy beaches, tennis courts, parks, playgrounds, basketball court, community hall, walking trails, architecturally unique footbridges, and spectacular scenery. Many community events. There is domestic water service and sewage treatment. Utilities are to the lot line. There is On-site homeowners' Society to manage facilities and maintain standards.