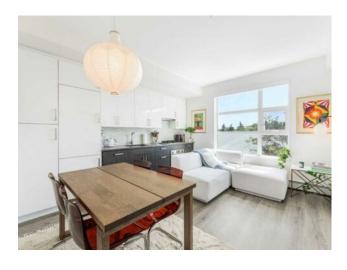

Features: Bookcases, Closet Organizers, No Animal Home, Quartz Counters

Inclusions: n/a

Welcome to urban living in the heart of Bridgeland! This bright and stylish one-bedroom, one-bath condo offers the perfect blend of comfort and convenience. Built in 2016, the unit features modern appliances, a smart and efficient layout, and sunlight pouring in through a large south-facing window. Enjoy a well-equipped fitness centre, an incredible rooftop patio with city skyline views, and secure underground parking. Bridgeland offers a dynamic lifestyle—independent cafés, markets, parks, bike paths, and access to the river pathway system are all just steps away. Right off Edmonton Trail, you'll find Lil' Empire Burger, OEB Breakfast Co., Una Pizza + Wine, and more foodie favourites within walking distance. Plus, Kensington's shops, restaurants, and Bow River views are just a quick bike ride or CTrain stop away. Lowest condo fees in the building, perfect for first-time buyers, downsizers, investors, or anyone looking for stylish, low-maintenance living in one of Calgary's most sought-after inner-city neighbourhoods.