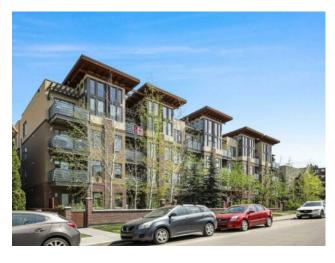

## 109, 1720 10 Street SW Calgary, Alberta

MLS # A2232284

\$289,000

Division: Lower Mount Royal Residential/Low Rise (2-4 stories) Type: Style: Apartment-Single Level Unit Size: 498 sq.ft. Age: 2015 (10 yrs old) **Beds:** Baths: Garage: Parkade, Stall, Titled Lot Size: Lot Feat:

Inclusions: Refrigerator, Dishwasher, Electric Stove, Microwave Hood Fan, Garburator, Washer, Dryer

Welcome to the TEN building, a stylish and modern residence nestled in the highly desirable community of Lower Mount Royal— just steps from Calgary's most vibrant amenities. This thoughtfully designed main-floor unit combines functionality with contemporary flair, making it an ideal home for a young professional, first-time buyer, or savvy investor. Step inside to discover a sleek, modern kitchen featuring stainless steel appliances, quartz countertops, a designer tile backsplash, and an inviting breakfast bar perfect for casual dining or entertaining. The open-concept layout flows seamlessly into the cozy living and dining area, offering a bright, welcoming space to relax or host guests. Sliding doors lead to the primary bedroom, where a patio door opens directly to a private outdoor patio—offering a convenient second entrance. The unit is complete with a stylish 4-piece main bathroom and in-unit laundry for everyday ease. Additional features include a titled underground parking stall and an assigned storage locker for added convenience. Located just minutes from the boutiques and cafes of 17th Avenue, you'll love being close to trendy restaurants, shopping, fitness studios, and transit. This well-managed and secure complex offers a low-maintenance, urban lifestyle in one of Calgary's most walkable neighborhoods.