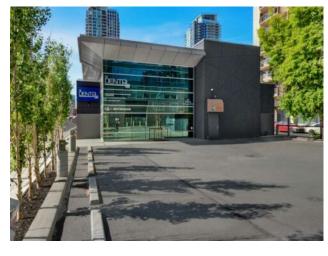

## 902 9 Avenue SW Calgary, Alberta

n/a

owner-users.

MLS # A2232286

\$3,200,000

Division: **Downtown Commercial Core** Type: Office Medical ,Mixed,Professional Service,Professional/Office **Bus. Type:** Sale/Lease: For Sale Bldg. Name: Springhetti Dental Building **Bus. Name:** Size: 7,849 sq.ft. Zoning: CR20-C20/R20 Addl. Cost:

**Heating:** Forced Air Floors: **Based on Year:** Roof: **Utilities: Exterior:** Parking: Water: Lot Size: 0.15 Acre Sewer: Lot Feat: Inclusions:

High-exposure medical office building in downtown Calgary, featuring two long-term, complementary tenants—a dental office and a dental lab— with additional space available for lease. This well-maintained property offers a strong foundation of stable income, future leasing potential, and the added benefit of outdoor patio space—a rare bonus in the downtown core. Ideal for investors or