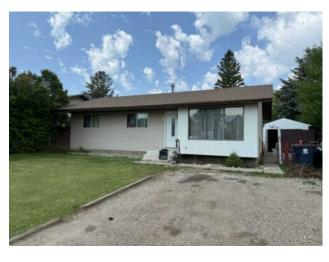

## 15 Ash Street **Brooks, Alberta**

MLS # A2232372

\$204,000

| Division: | Sunnylea                |        |                   |  |  |  |
|-----------|-------------------------|--------|-------------------|--|--|--|
| Type:     | Residential/House       |        |                   |  |  |  |
| Style:    | Bungalow                |        |                   |  |  |  |
| Size:     | 1,065 sq.ft.            | Age:   | 1980 (45 yrs old) |  |  |  |
| Beds:     | 3                       | Baths: | 1 full / 1 half   |  |  |  |
| Garage:   | Off Street, Parking Pad |        |                   |  |  |  |
| Lot Size: | 0.15 Acre               |        |                   |  |  |  |
| Lot Feat: | Back Yard, Interior Lot |        |                   |  |  |  |