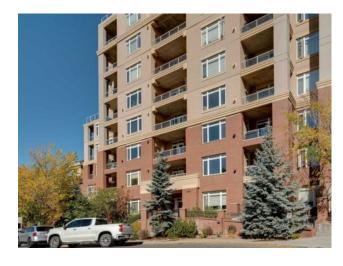

## 3608, 24 Hemlock Crescent SW Calgary, Alberta

MLS # A2232588

\$292,000

Division: Spruce Cliff Type: Residential/High Rise (5+ stories) Style: Apartment-Single Level Unit Size: 542 sq.ft. Age: 2008 (17 yrs old) Baths: **Beds:** Garage: Parkade, Underground Lot Size: Lot Feat:

Inclusions: N/A

Stylishly Renovated One-Bedroom Unit with Central A/C in a Prime Location Near Shaganappi Golf Course! Welcome to this beautifully updated one-bedroom unit in the sought-after Copperwood building, ideally located just steps away from the Shaganappi Golf Course. With easy access to major roadways, shopping centres, the LRT station, local parks, and even the nearby library, everything you need is just moments away. Step inside and discover an, open-concept living area with vinyl flooring and stunning quartz countertops. The large south-facing balcony, with mountain views, floods the unit with natural light ensuring a bright space through out the year. In suite laundry, underground parking, bike storage, and storage locker are just the beginning of the many features that make living here truly enjoyable. The Copperwood building is packed with amenities such as the fully-equipped fitness centre, guest suite for visitors, car wash, meeting room, and workshop. Whether you're a first-time homebuyer, downsizing, or looking for an investment property, this renovated unit offers exceptional value with the added benefit of central air conditioning that the lower floors don't have. Book your showing today!