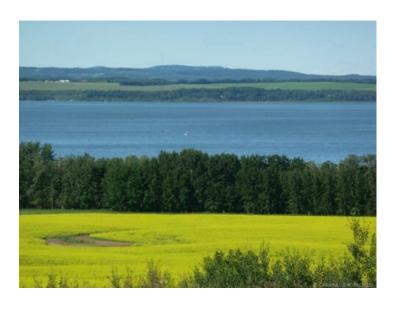

LLD: 4-42-28-W4

Zoning: CR

Water: Well

Sewer: 
Utilities: -

Grandview Estates. Boasting an upscale architecturally controlled subdivision that is intertwined amongst 30 acres of environmental reserve featuring established walking trails, abundant wildlife, local history. The view is so amazing that it is better described as an experience. Every lot boasts a spectacular view of the lake; some views encompass the entire length of Gull Lake. Imagine closing every single day with yet another uniquely pleasing sunset. Boat access is 5 minutes away at the Raymond Shores public boat launch. Grandview Estates is a 31 lot acreage subdivision with acreages ranging from 1 to 6 acres in size. Taxes have not yet been assessed.