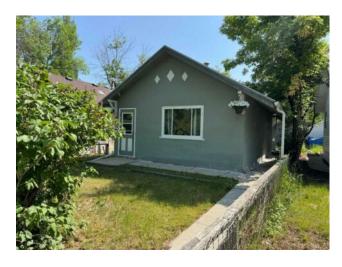

## 408 3 Street E Drumheller, Alberta

MLS # A2232741

\$169,900

| Division: | Downtown               |        |                   |  |  |  |
|-----------|------------------------|--------|-------------------|--|--|--|
| Туре:     | Residential/House      |        |                   |  |  |  |
| Style:    | Bungalow               |        |                   |  |  |  |
| Size:     | 749 sq.ft.             | Age:   | 1950 (75 yrs old) |  |  |  |
| Beds:     | 2                      | Baths: | 1                 |  |  |  |
| Garage:   | Off Street, Rear Drive |        |                   |  |  |  |
| Lot Size: | 0.07 Acre              |        |                   |  |  |  |
| Lot Feat: | Level                  |        |                   |  |  |  |

Features: See Remarks

Inclusions: Call seller directly

Click brochure link for more details. Exceptionally maintained downtown starter home or investment property. Just move into this cozy two-bedroom, one bath home, walking distance to downtown shopping. Work on this property includes updated flooring, paint, some windows, and new furnace. This property makes a perfect starter home or investment property, priced to sell!!