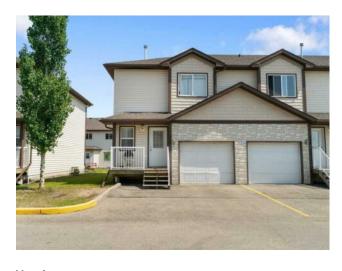

## 307, 10150 121 Avenue Grande Prairie, Alberta

MLS # A2232886

\$219,900

| Division: | Northridge             |        |                   |  |
|-----------|------------------------|--------|-------------------|--|
| Type:     | Residential/Five Plus  |        |                   |  |
| Style:    | 2 Storey               |        |                   |  |
| Size:     | 1,081 sq.ft.           | Age:   | 2007 (18 yrs old) |  |
| Beds:     | 3                      | Baths: | 1 full / 1 half   |  |
| Garage:   | Single Garage Attached |        |                   |  |
| Lot Size: | 0.00 Acre              |        |                   |  |
| Lot Feat: | Lawn                   |        |                   |  |

Features: See Remarks

Inclusions: N/A

This well-maintained end unit in Chelsea Villas offers incredible value and convenience. Featuring an attached single garage, this home includes 3 spacious bedrooms and 1.5 bathrooms. The bright main floor boasts neutral tones and brand-new vinyl plank flooring in the living room, creating a warm and inviting space. Recent updates include a new hot water tank, adding peace of mind for future owners or tenants. The unfinished basement provides great potential for customization or added storage. Located close to schools, shopping, and other amenities—this property makes an excellent rental or starter home.