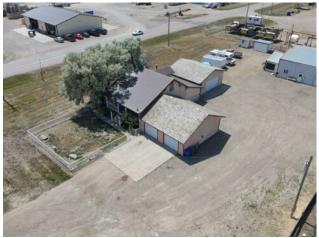

## 6408 64 Street Taber, Alberta

Heating:

**Exterior:** 

Water:

Sewer:

Inclusions:

highway 36.

Floors: Roof:

## \$650,000

|                                                | Division:     | NONE           |           |
|------------------------------------------------|---------------|----------------|-----------|
|                                                | Туре:         | Mixed Use      |           |
|                                                | Bus. Type:    | -              |           |
|                                                | Sale/Lease:   | For Sale       |           |
|                                                | Bldg. Name:   | -              |           |
|                                                | Bus. Name:    | -              |           |
|                                                | Size:         | 1,486 sq.ft.   |           |
|                                                | Zoning:       | M-1            |           |
| Forced Air, Natural Gas                        |               | Addl. Cost:    | -         |
| -                                              |               | Based on Year: | -         |
| Cedar Shake, Metal                             |               | Utilities:     | -         |
| -                                              |               | Parking:       | -         |
|                                                |               | Lot Size:      | 0.95 Acre |
| -                                              |               | Lot Feat:      | -         |
| Fridge, Stove, Microwave, Garage Door Openers, | Dishwasher, A | /C (All as is) |           |

Home and work all on one lot?? Here you'll find a 3 bedroom, 2 bathroom house on town services with granite kitchen countertops and a fully finished basement with a double attached garage. Behind the house is another garage, heated and ready for your vehicles, toys or hobbies. At the back of the lot is the 45 'x40'shop with an additional 12'x28' office space to work your business from. Sitting on just under an acre with the property extended farther south giving you plenty of space for both family and work, located at the edge of town on