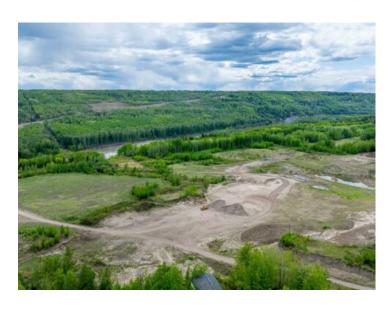

Water: Well

Sewer: 
Utilities: -

An exceptional opportunity awaits with this versatile quarter section of land, offering endless potential for future development. This private, leveled property features direct highway frontage, making it ideal for a wide range of commercial or residential uses. Currently utilized as a gravel pit, the site already demonstrates strong potential for further resource or industrial operations. Situated on the property is a spacious 3,033 sq ft residence, providing comfortable living quarters or the perfect base for managing on-site operations. Whether you're looking to expand industrial use, pursue development opportunities, or simply enjoy the privacy and space this property provides, the possibilities here are truly remarkable. Don't miss your chance to invest in this unique property with excellent highway exposure and endless potential—contact a realtor today for more details!