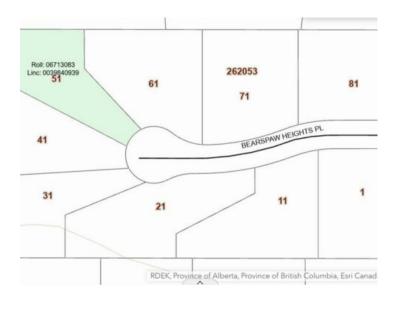

## 51 Bearspaw Heights Place Rural Rocky View County, Alberta

MLS # A2233153

\$595,000

Division: NONE

Lot Size: 1.98 Acres

Lot Feat: 
By Town: Calgary

LLD: 13-26-3-W5

Zoning: R

Water: Co-operative

Sewer: 
Utilities: -

Limited Lots Remaining! Discover the perfect balance of tranquility and convenience in this highly desirable new 8-lot subdivision in Bearspaw. This exceptional 1.98-acre treed lot is nestled in a quiet cul-de-sac, offering privacy, natural beauty, and a true sense of escape— without sacrificing access to city amenities. There are no HOA fees and no building commitment, giving you the flexibility to design and build your dream home on your timeline. Utilities— including gas, electricity, water, and Telus services— are already at the property line for added convenience. Located just 30 minutes from downtown Calgary, this location offers the best of both worlds. Families will appreciate proximity to top-rated schools, including Bearspaw School (K–8) and the brand-new Renfrew Educational Centre currently under construction nearby. Secure your slice of Bearspaw paradise today—only a few lots remain!