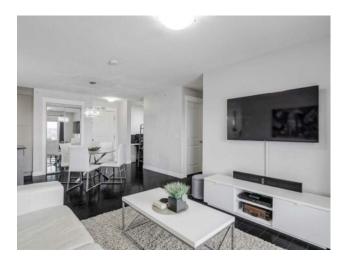

Features: Breakfast Bar, Granite Counters, No Animal Home, No Smoking Home, Open Floorplan, Storage, Track Lighting

Inclusions: None

Welcome to this bright and beautifully designed TOP-FLOOR condo in the sought-after community of Skyview Ranch— where style, comfort, and convenience come together. As you enter, you're welcomed by a spacious and sunlit open-concept living area, perfectly suited for both relaxing and entertaining. The seamless flow into the contemporary kitchen is sure to impress, featuring sleek grey cabinetry, granite countertops, stainless steel appliances, and an abundance of counter and storage space. Whether you're preparing a quiet meal or hosting friends, this kitchen is both beautiful and practical. A dedicated office nook offers the ideal tucked-away workspace for remote professionals or students, making working from home effortless and efficient. Step through the sliding glass doors from the bright and airy living room onto a generous east-facing balcony—perfect for sipping your morning coffee or hosting summer barbecues. Take in the open, unobstructed views while enjoying the convenience of a built-in BBQ gas line, ideal for effortless outdoor entertaining. Designed for comfort and privacy, this well-planned layout places the primary bedroom on one side of the unit, complete with a walk-in closet and a spa-inspired 4-piece ensuite bathroom. On the opposite side, a second generously sized bedroom sits adjacent to its own 4-piece full bathroom, making it perfect for guests, children, or roommates. Additional highlights include: a convenient in-suite laundry and storage room, stylish mix of cork, tile, and plush carpet flooring, secure underground parking stall with a private storage cage, key fob-secured front lobby with video surveillance for added peace of mind. Location is everything, and this home truly delivers. Just steps away from the brand-new Skyview Ranch Elementary/Middle School (K–9), this community is perfect for