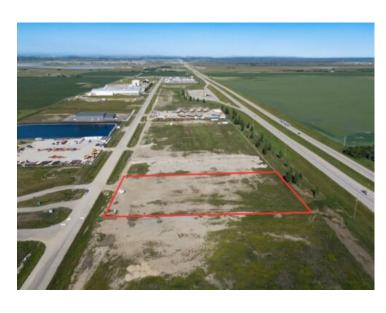

## 52 DURUM Drive Rural Wheatland County, Alberta

MLS # A2233192

\$1,325,000

Division: NONE

Lot Size: 3.00 Acres

Lot Feat: 
By Town: Langdon

LLD: 7-24-26-W4

Zoning: I-G

Water: See Remarks

Sewer: -

Electricity at Lot Line, Fiber Optics at Lot Line, Natural Gas at Lot Line, F

Strategically situated in Origin Business Park, this prime 3-acre commercial parcel offers exceptional highway exposure near the weigh scale. The park is ideally positioned close to the De Havilland manufacturing facility, Wheatland ASP, a gas station, and numerous amenities, making it an excellent location for businesses seeking high visibility and convenient access.