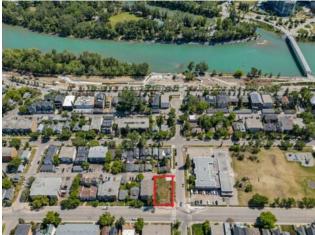

## 737 2 Avenue NW Calgary, Alberta

**Exterior:** 

Features:

Land for Sale! Welcome to this incredible 60 ft x 120 ft corner development lot – An Ideal Investment in the vibrant community of Sunnyside—an exceptional opportunity to bring your vision to life. This prime location offers stunning downtown views and is perfectly positioned near the LRT, downtown core, and the lively amenities of Kensington. With Memorial Drive pathways right at your doorstep, the possibilities for development are vast. Whether you're looking to build your dream home or create a unique project, this lot provides the ideal setting to make your mark in one of Calgary's most sought-after neighbourhoods. Don't miss the chance to add your personal touch to the charm and character of Sunnyside.