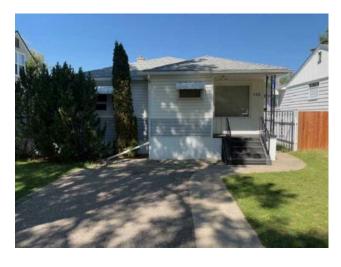

## 722 20 Street S Lethbridge, Alberta

MLS # A2233272

\$350,000

| Division: | Victoria Park                      |         |                   |  |  |  |
|-----------|------------------------------------|---------|-------------------|--|--|--|
| Туре:     | Residential/House                  |         |                   |  |  |  |
| Style:    | Bungalow                           |         |                   |  |  |  |
| Size:     | 945 sq.ft.                         | Age:    | 1949 (76 yrs old) |  |  |  |
| Beds:     | 3                                  | Baths:  | 2                 |  |  |  |
| Garage:   | Off Street, Single Garage Detached |         |                   |  |  |  |
| Lot Size: | 0.12 Acre                          |         |                   |  |  |  |
| Lot Feat: | Back Lane, Bac                     | ck Yard |                   |  |  |  |

Inclusions: Moveable Shed

Fully Finished bungalow with single garage plus front driveway. Home has 3 bedrooms, 2 full baths with good roof, vinyl siding and updated high efficient furnace. All appliances are included and quick possession is possible.