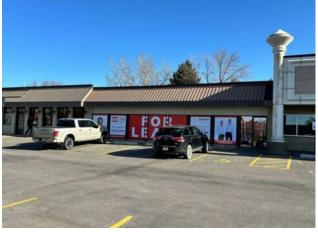

## 1115 Mayor Magrath Drive S Lethbridge, Alberta

## MLS # A2233305

Heating: Floors:

Roof:

**Exterior:** 

Water:

Sewer:

Inclusions:

\_

## \$15 per sq.ft.

| Division:   | Lakeview       |   |
|-------------|----------------|---|
| Туре:       | Office         |   |
| Bus. Type:  | -              |   |
| Sale/Lease: | For Lease      |   |
| Bldg. Name: | -              |   |
| Bus. Name:  | -              |   |
| Size:       | 1,730 sq.ft.   |   |
| Zoning:     | -              |   |
|             | Addl. Cost:    | - |
|             | Based on Year: | - |
|             | Utilities:     | - |
|             | Parking:       | - |
|             | Lot Size:      | - |
|             | Lot Feat:      | - |
|             |                |   |

Prime location on a high traffic route with a great mixture of tenants including retail, pharmacy, and restaurant with ample and abundant parking. Space is vacant and easy to show. One of the best priced properties of its type on the market today.