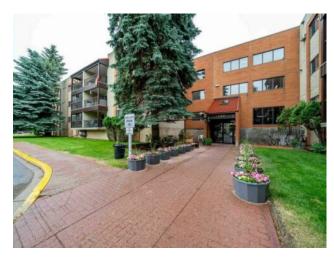

## 235, 1480 Southview Drive SE Medicine Hat, Alberta

MLS # A2233422

\$211,500

Division: Southview-Park Meadows Residential/Low Rise (2-4 stories) Type: Style: Apartment-Single Level Unit Size: 1,111 sq.ft. Age: 1990 (35 yrs old) **Beds:** Baths: Garage: Underground Lot Size: Lot Feat:

Inclusions: N/A

PET FRIENDLY!!! Welcome to #235 – 1480 Southview Drive SE - Well-maintained and move-in ready, this spacious 2-bedroom, 2-bathroom condo is located in a highly desirable adult living complex just steps from the golf course and within walking distance to shopping, banking, pharmacy, dentist, and more. This end unit offers added privacy and convenience, situated close to the elevator with a lovely courtyard view. The open floor plan features newer countertops and backsplash, some fresh paint, and carpet updated in 2017. Patio doors lead to a covered patio, perfect for enjoying your morning coffee or relaxing in the evenings. Other highlights include in-suite laundry, full appliance package included, heated underground parking stall, adult-oriented building that is pet-friendly with restrictions. With 1,091 sq ft of living space and a location that can't be beat, this is the ideal home for those looking to enjoy a low-maintenance lifestyle in a welcoming community. There is a vast social club offering something for everyone!! Condo fees of \$704.79 includes everything except cable/phone/internet. New Elevator and roof approximately 6 years ago. Building amenities include: Games room, exercise room, guest suites, workshop & more.