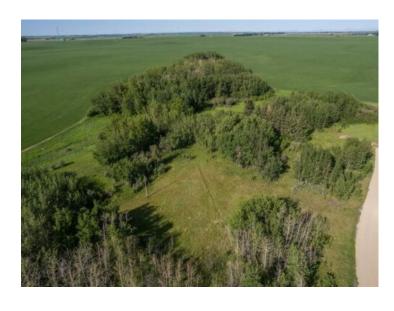

Water: Well

Sewer: 
Utilities: -

Private 11-Acre Treed Oasis – Just Minutes from QE2! Welcome to your dream acreage opportunity! Nestled in a newly established subdivision just one mile off pavement and mere minutes from the QE2, this fully treed 11-acre parcel offers the perfect blend of privacy, natural beauty, and convenience. Whether you're envisioning a charming hobby farm, a custom dream home, or the ultimate shop or outbuilding, this parcel provides endless possibilities. With multiple excellent building sites and a drilled water well already in place. Surrounded by mature trees and set well back from any hustle and bustle, this secluded setting is ideal for those looking to escape urban living without sacrificing accessibility. Enjoy a quick 5-minute drive to Crossfield, or an easy commute to Airdrie and Calgary, making this a rare opportunity to live rurally while staying connected. If you've been waiting for the right piece of land to build your future, this is it—spacious, private, and perfectly located.