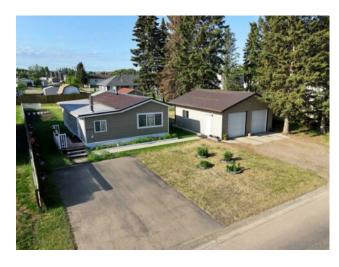

## 10205 101 Avenue La Crete, Alberta

MLS # A2233443

\$175,000

| Division: | NONE                                |        |                   |  |
|-----------|-------------------------------------|--------|-------------------|--|
| Type:     | Residential/Manufactured House      |        |                   |  |
| Style:    | Mobile Home-Single Wide             |        |                   |  |
| Size:     | 960 sq.ft.                          | Age:   | 1974 (51 yrs old) |  |
| Beds:     | 2                                   | Baths: | 1                 |  |
| Garage:   | Double Garage Detached, Parking Pad |        |                   |  |
| Lot Size: | 0.20 Acre                           |        |                   |  |
| Lot Feat: | Back Yard                           |        |                   |  |

**Features:** Open Floorplan

Inclusions: N/A

Charming and affordable starter home featuring a 1974 24x40 mobile home with 2 bedrooms and 1 bathroom. Sitting on a spacious lot with a 22x26 detached garage, this home offers a paved driveway, bright interior, and great outdoor space. Find out if this is the right home for you to start your home ownership journey!