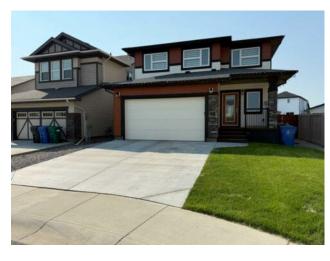

## 571 Firelight Place W Lethbridge, Alberta

MLS # A2233455

\$514,900

| Division: | Copperwood                                        |        |                  |  |  |
|-----------|---------------------------------------------------|--------|------------------|--|--|
| Type:     | Residential/House                                 |        |                  |  |  |
| Style:    | 2 Storey                                          |        |                  |  |  |
| Size:     | 1,800 sq.ft.                                      | Age:   | 2017 (8 yrs old) |  |  |
| Beds:     | 4                                                 | Baths: | 3 full / 1 half  |  |  |
| Garage:   | Double Garage Attached, Heated Garage, Off Street |        |                  |  |  |
| Lot Size: | 0.10 Acre                                         |        |                  |  |  |
| Lot Feat: | Back Lane, Back Yard, Landscaped, See Remarks     |        |                  |  |  |

A gorgeous open concept 2 Story home located on a quiet road in Copperwood. Features 4 bedrooms, 3 1/2 bathrooms, a large kitchen with quartz counters, generous sized island and coffee bar with a mini fridge, Primary bedroom with a 4 piece ensuite and huge walk-in closet with custom shelving, 2 electric fireplaces, built in cabinets, fully developed basement with a family room and wet bar, bedroom with a cheater ensuite door, central air, heated garage, 2 sheds, fully fenced and landscaped yard and much more. Was changed from a 4 bedroom up, to a 3 bedroom up, but could very easily be changed back if desired with the installation of a wall making it a total of 5 bedrooms.