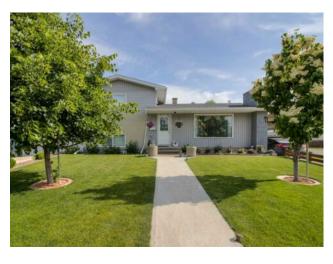

## 2235 23 Avenue Coaldale, Alberta

MLS # A2233540

\$439,000

| Division: | NONE                                           |        |                   |  |  |
|-----------|------------------------------------------------|--------|-------------------|--|--|
| Туре:     | Residential/House                              |        |                   |  |  |
| Style:    | 4 Level Split                                  |        |                   |  |  |
| Size:     | 1,008 sq.ft.                                   | Age:   | 1965 (60 yrs old) |  |  |
| Beds:     | 4                                              | Baths: | 2                 |  |  |
| Garage:   | Double Garage Attached, Single Garage Attached |        |                   |  |  |
| Lot Size: | 0.19 Acre                                      |        |                   |  |  |
| Lot Feat: | Back Lane                                      |        |                   |  |  |
|           |                                                |        |                   |  |  |

Inclusions: **GREENHOUSE** 

Extremely solid, and well maintained home. This home is located on a massive corner lot in Coaldale! This four level split home features 4 bedrooms, and two full baths. The home has been recently upgraded with flooring and paint throughout, new bathroom, kitchen, new shingles and windows. The lot is 60x137 lot which features a beautiful covered patio and a 20x28 double garage, as well as a 15x20 single garage. This home is move in ready and looking for its next family!