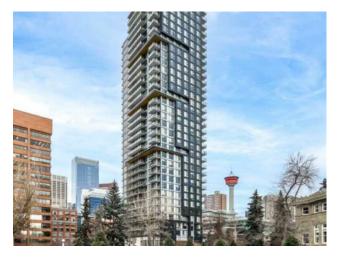

## 1002, 310 12 Avenue SW Calgary, Alberta

MLS # A2233661

\$359,900

Division: Beltline Type: Residential/High Rise (5+ stories) Style: Apartment-Single Level Unit Size: 570 sq.ft. Age: 2018 (7 yrs old) **Beds:** Baths: Garage: Parkade, Underground Lot Size: Lot Feat:

Features: High Ceilings, No Animal Home, No Smoking Home, Open Floorplan, Storage

Inclusions: N/A

Welcome home to this LARGE ONE bedroom and Flex NW corner unit (570 sqft) with gorgeous views in the stunning Park Point. Located on the historic Central Memorial Park in the heart of Calgary's welcoming, vibrant and highly sought after Beltline community. Inside this ONE BEDROOM with FLEX SPACE unit, you will find a streamlined modern living space with distinctive details such as real granite countertops and full slab backsplash in the kitchen, plus pure marble-topped vanities in the bath. Open concept living is taken one step further by integrating kitchen cabinetry, appliances, and hardware to make your work, dining and living space one harmonious experience. The bedroom easily fits a queen and has two large closets! A luxurious 3pc bath, a coat closet and laundry/storage room complete the space. Additionally, this Corner unit with large windows allow for plenty of natural light and offer breathtaking City views from Both West and North. The secure parkade is where you will find the titled parking stall and a storage unit. Lots of amenities... full gym, sauna, rec room, outdoor BBQ space, Zen garden, Car Wash/Pet Wash Bay, Guest Suite PLUS there's a concierge which allows for a relaxed but convenient lifestyle in Downtown! Across the street is Central Memorial Park and you're within walking distance to the plus 15 and more! Come see before it's gone!