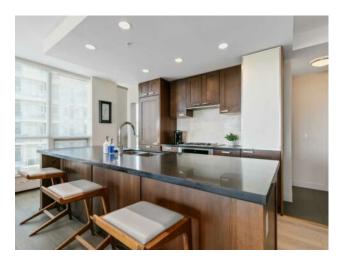

Features: Double Vanity, Open Floorplan, Quartz Counters, Walk-In Closet(s)

Inclusions: none

Welcome to a large 2 bedroom + den apartment in the heart of Eau Claire market. This upscale high rise unit overlooks the Bow River with views to the North and East. Upon entering the unit the spacious laundry room awaits with ample storage. The kitchen is upper end with a sub zero fridge, gas stove, and SS dishwasher + microwave. Dark quartz counter tops along with darker wood cabinets. The living room has a gas fireplace, is larger in layout and has access to a huge patio. The patio is large for the building and has beautiful views of the downtown and specifically the Bow River. The master bedroom is large with dual cabinets along with a 5 piece ensuite. 2 sinks with quartz countertops plus a walk in shower. There is also a 2nd bedroom and a den that easily can be used as a bedroom. A 2nd 4 piece bathroom with quartz countertops, a tub/shower set up and consistent cabinets. The unit comes with 2 underground parking spots that are side by side and steps from the elevator. The complex has numerous amenities which include a main floor party room which can be reserved for party's. In addition, there is a fitness centre, steam room, and the building has 24hr concierge service. This unit also has its own storage locker which is located on the 5th floor of building A. The complex is steps to the river, bike paths, and the new and developing Eau Claire market with its own Green line stop. Rarely do units this well laid out ever come to market.