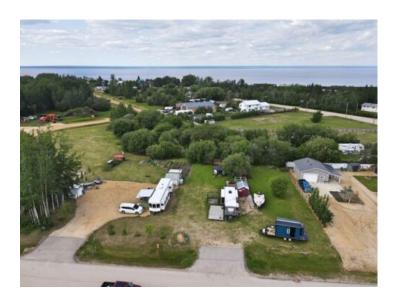

## 6 2nd Avenue SE Joussard, Alberta

MLS # A2233711

\$159,900

Division: NONE

Lot Size: 0.33 Acre

Lot Feat: 
By Town: 
LLD: 
Zoning: Hamlet Residential Estate

Water: 
Sewer: 
Utilities: -

Embrace the tranquility of Joussard, AB with this exceptional .33 acre lot, perfectly set up for your RV adventures! Enjoy the convenience of municipal water and sewer services, specifically designed for RV hookups. The property boasts mature landscaping and a delightful metal gazebo, ideal for outdoor living. A true highlight is the well-appointed shed, featuring a complete built-in kitchen with a fridge, electric range, sink, and dishwasher – perfect for meal prep! For an even more turn-key experience, a premium Lacrosse Luxury Lite Touring Edition RV is available for an additional \$30,000. Don't miss out on this unique opportunity! Call, text, or email today to book your private viewing.