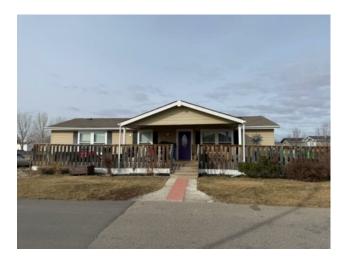

## 414 Conductor Boulevard Coaldale, Alberta

MLS # A2233735

\$184,900

| Division: | NONE                      |        |                   |  |
|-----------|---------------------------|--------|-------------------|--|
| Туре:     | Mobile/Manufactured House |        |                   |  |
| Style:    | Mobile Home-Single Wide   |        |                   |  |
| Size:     | 1,248 sq.ft.              | Age:   | 2007 (18 yrs old) |  |
| Beds:     | 3                         | Baths: | 2                 |  |
| Garage:   | Off Street, Parking Pad   |        |                   |  |
| Lot Size: | -                         |        |                   |  |
| Lot Feat: | -                         |        |                   |  |

Features: -

Inclusions: N/A

STATION GROUNDS!!! WELL KEPT MOBILE ,3 BEDROOMS ,2 FULL BATHROOMS , AND OFF STREET PARKING. SPRAWLING OPEN FLOOR PLAN , WITH AN ENTERTAINERS KITCHEN , FEATURING LOADS OF CABINET SPACE AND A GENEROUS SIZED ISLAND., FEATURES INCUDE , A "RARE" .... ALL DRYWALL!!! AND AN EXTREMELY MASSIVE FRONT COVERED DECK WITH EVEN A WHEELCHAIR RAMP. PAD RENTAL \$475.00