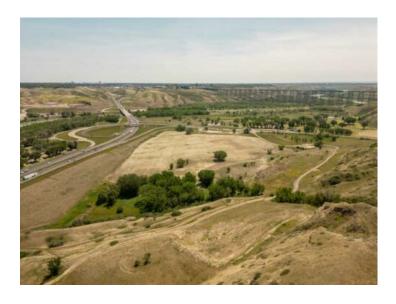

## 55,75,105,121,125 Bridge Drive W Lethbridge, Alberta

MLS # A2233747

\$2,600,000

Division: NONE

Lot Size: 98.00 Acres

Lot Feat: 
By Town: 
LLD: 
Zoning: Valley

Water: 
Sewer: 
Utilities: -

98 Acres | Riverbottom Property with Development and Irrigation Potential This unique 98-acre parcel offers a rare combination of irrigable land, natural beauty, and commercial exposure. Approximately 50 acres are classified as suitable for irrigation, with the seller having initiated arrangements with LNID to bring water onto the property. Extensive site grading and cleanup have been completed, and the land has been seeded to grass and alfalfa. The landscape features gently rolling terrain with established nature trails, a flat shelf ideal for development, scenic clusters of mature trees, and natural coulees. Situated near the Oldman River and Elizabeth Hall Wetlands, the property provides excellent recreational opportunities in a picturesque setting. A commercial component borders Bridge Drive, offering prime exposure and easy access to the main east-west transportation corridor.