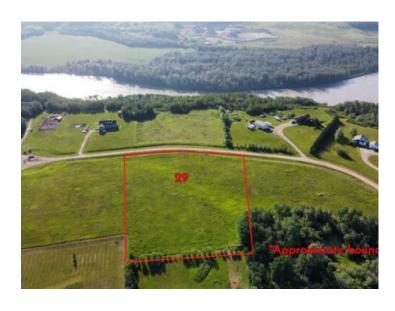

## 29, 25039 Township Road 722 Rural Grande Prairie No. 1, County of, Alberta

MLS # A2233830

\$94,900

Division: Rio Bend Estates

Lot Size: 3.17 Acres

Lot Feat: 
By Town: Bezanson

LLD: 7-72-2-W6

Zoning: CR-4

Water: None

Sewer: 
Utilities: -

One of three adjoining vacant lots for sale in Rio Bend Estates. Located 25 minutes east of Grande Prairie, just a few minutes away from the hamlet of Bezanson, overlooking the Smoky River valley is this fantastic 3.17 acre parcel. Buy the lot, pick your plan, and choose your own builder. And with a lot for sale on either side you could double up your land size or have your friend or family member buy beside you and know who your neighbors will be! Take a drive out and have a look or contact your favorite Real Estate Professional for more information.