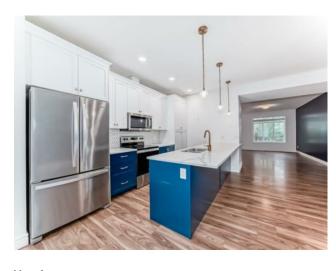

Inclusions: NA

Immaculate, 3 bedroom, 2.5 bathroom TOWNHOME in Heartland, Cochrane. Enjoy hassle free, NO CONDO FEE living in this vibrant and growing community. This townhome is a 2020 build by Rohit Homes and is being sold by the original owners. This home packs a punch from the moment you step inside; upgraded tile entrance front and back, striking colour scheme, designer light fixtures plus quartz countertop with matching quartz throughout. FUNCTIONALITY REIGNS with large counter being the focal point of the living and dining area, a great place to spend time with friends and family. STAINLESS STEEL appliance package in kitchen speaks to the quality and upgrades in this home, with the kitchen feeling roomy and spacious. Step outside the back porch to your low maintenance yard and access to your new DOUBLE CAR DETACHED GARAGE. Back alley access means no neighbours behind and a safe space to play street hockey or tinker in the garage without traffic whizzing by. Upstairs you are greeted by a cozy bonus room with the versatility for home entertainment, space for the kids or a small Fitness area. Primary bedroom with ensuite includes upgraded finishings and quartz countertop. 2 additional, good sized bedrooms upstairs and a separate 4-piece bathroom is enough space for the whole family. Find a basement ready for your personal touch, with a SENSIBLE FLOORPLAN and no out of place support structures to hinder your future development plans. Heartland is an ideal location, with a friendly atmosphere and the 1a/22 Highway exchange being close to completion. Future HORSE CREEK SPORTS PARK North of the 1a has broken ground and Heartland is an easy 30-40 minute drive to the mountains. QUICK POSSESSION is available for you to move in right for the start of summer!