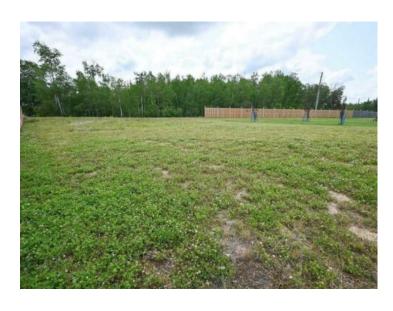

Build your new home on this spacious 13,374 square foot lot located in the Wood Heights sub-division! This flat, fully usable lot offers space for a variety of building styles and layouts. Whether you're looking to build a single-family home with a large yard or have that extra garage space, this lot gives you the flexibility to create exactly what you want. Town services are available at the lot line in a great location. This lot will definitely check all the boxes on your list.