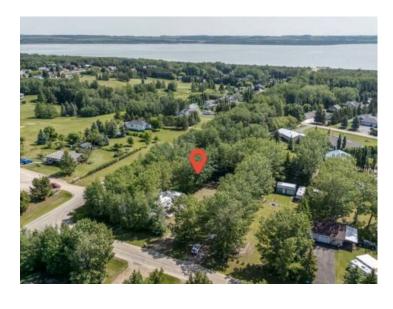

## 2 Ridge Drive Rural Ponoka County, Alberta

MLS # A2233956

\$200,000

**Division:** Poulsens Pasture

Lot Size: 0.47 Acre

Lot Feat: -

By Town: Rimbey

**LLD:** 3-42-1-W5

**Zoning:** 5

Water: Well

Sewer: Holding Tank, Septic System

Utilities: -

If you've been dreaming of an easy getaway or a quiet family retreat, this property at 2 Ridge Drive might be just what you've been waiting for. Located only 35 minutes from Red Deer, about 2 hours from Calgary and 1.5 hours to Edmonton, it offers an ideal escape from the city without the long drive. Set on a .47-acre corner lot just across the street from the Gull Lake Golf Course, and within walking or short driving distance to Gull Lake itself, the location provides the perfect balance of peace, recreation, and convenience. Currently set up with two serviced RV sites (allowing ease for your company), the property also features a well-appointed bathhouse complete with sink, toilet, shower, and washer/dryer—making extended stays comfortable and practical. A private well and septic holding tank are already in place. Treed on two sides for added privacy, the lot is ready for both quiet relaxation and summer fun. Included in the sale is a 2002 Jayco 30-foot RV, along with a deck, canvas garage, riding mower, and storage shed, offering everything you need to start enjoying the space right away. With quick access to the communities of Rimbey, Bentley, and Sylvan Lake, this property is well situated for both weekend getaways and longer stays. Whether you're looking to spend your days golfing, heading to the lake, or simply unwinding in your own private space, this property offers a ready-made opportunity to enjoy lake life in Central Alberta.