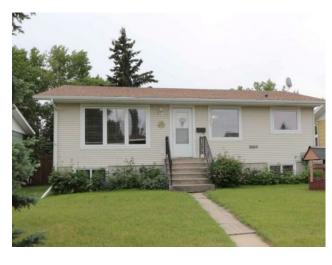

## 5009 61 AvenueClose Ponoka, Alberta

MLS # A2234003

\$315,000

| Division: | North End                                    |        |                   |  |
|-----------|----------------------------------------------|--------|-------------------|--|
| Type:     | Residential/House                            |        |                   |  |
| Style:    | Bungalow                                     |        |                   |  |
| Size:     | 936 sq.ft.                                   | Age:   | 1977 (48 yrs old) |  |
| Beds:     | 4                                            | Baths: | 2                 |  |
| Garage:   | Single Garage Detached                       |        |                   |  |
| Lot Size: | 0.15 Acre                                    |        |                   |  |
| Lot Feat: | Back Lane, Back Yard, Cul-De-Sac, Landscaped |        |                   |  |

Features: Vinyl Windows

Inclusions: N/A

Updated home on a quiet close. This 2 plus 2 bedroom raised bungalow has a practical and functional floor plan. It was renovated with flooring, kitchen and bath cabinets, interior doors and baseboard and casing in 2011. Lots of great features, including main floor laundry, vinyl windows and air conditioning. The basement is fully finished with a comfortable family room, game/play area, 2 bedrooms and 4 piece bath. Fully fenced rear yard with detached garage and shed.