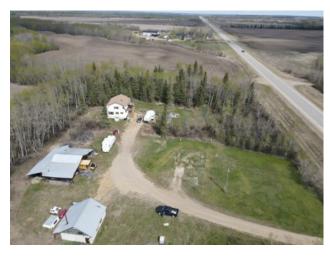

## 84434 Hwy 688 Rural Northern Sunrise County, Alberta

MLS # A2234025

\$340,000

| Division: | Northern Sunrise County                                      |        |                   |  |  |  |
|-----------|--------------------------------------------------------------|--------|-------------------|--|--|--|
| Type:     | Residential/House                                            |        |                   |  |  |  |
| Style:    | 2 Storey, Acreage with Residence                             |        |                   |  |  |  |
| Size:     | 2,294 sq.ft.                                                 | Age:   | 1962 (63 yrs old) |  |  |  |
| Beds:     | 6                                                            | Baths: | 2                 |  |  |  |
| Garage:   | Double Garage Detached                                       |        |                   |  |  |  |
| Lot Size: | 7.68 Acres                                                   |        |                   |  |  |  |
| Lot Feat: | Creek/River/Stream/Pond, Front Yard, Lawn, Many Trees, Treed |        |                   |  |  |  |
|           |                                                              |        |                   |  |  |  |

Features: Open Floorplan, Separate Entrance

Inclusions: NA

Great location for this spacious 6-Bedroom Home on 7.7 Acres in Northern Sunrise County Discover the perfect blend of space, comfort, and rural charm with this impressive 2 story 6-bedroom, 2-bathroom home situated on a sprawling 7.68 acres in Northern Sunrise County. With 2,294 square feet of space and an additional 400-500 sq ft of finished space in the ICF basement, this property is ideal for families seeking room to grow or those looking for a peaceful retreat from the hustle and bustle of city life. Step inside and be welcomed by a spacious layout that offers plenty of room for entertaining and relaxation. The home features a large living area, perfect for gatherings, and a functional kitchen with ample storage and counter space. The six bedrooms provide plenty of accommodation for family, guests, or a home office as well the second story has its own entrance making this an income producing portion of the home quite possible. Outside, the property boasts numerous outbuildings, including an older shop that offers endless possibilities for hobbies, storage, or workspace. The basement level offers very usable space with a newer furnace and a new hot water on demand system. The expansive land gives you the freedom to create your own outdoor oasis, whether it be a garden, recreational space, or simply enjoying the natural surroundings. As well, you have a paved road that takes you to Peace River in about 15-20 mins - Mercer Pulp Mill in about 10 min and the Baytex/CNRL/Obsidian oilfield area about 20-30 min . There is also an older 28 x 24 detached shop and a large cold storage open shed This property has recently been reduced by \$34,000, making it an exceptional value for those looking for a spacious home with room to roam. Enjoy the tranquility of rural living while still being within reach of nearby amenities and attractions. Key Features:6