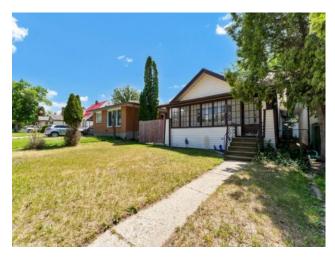

## 121 7 Street SE Medicine Hat, Alberta

MLS # A2234056

\$259,000

| Division: | SE Hill                |        |                    |  |
|-----------|------------------------|--------|--------------------|--|
| Type:     | Residential/House      |        |                    |  |
| Style:    | Bungalow               |        |                    |  |
| Size:     | 1,169 sq.ft.           | Age:   | 1913 (112 yrs old) |  |
| Beds:     | 2                      | Baths: | 2                  |  |
| Garage:   | Double Garage Detached |        |                    |  |
| Lot Size: | 0.10 Acre              |        |                    |  |
| Lot Feat: | Back Lane, Back Yard   |        |                    |  |

Inclusions: fridge, stove, BI dishwasher, washer & dryer, central AC. garage opener & remote

Great location on the Hill very close to the Safeway. This is a great house if you are looking for revenue or maybe to do some Reno's and live on the desired Hill area. Some great features are newer roof, newer HWT, newer wiring and a large double garage. If you enjoy the SE Hill in a great location, this may be one to look at. Also, if you are looking to fix up a home, we believe this has huge potential!