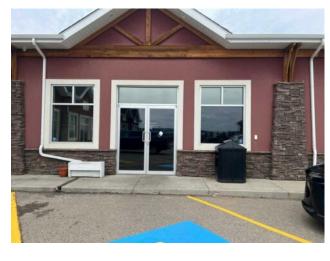

## 360, 49 Hinshaw Drive Sylvan Lake, Alberta

MLS # A2234081

\$20

Division: **Hewlett Park** Type: **Business Bus. Type:** Sale/Lease: For Lease Bldg. Name: -Bus. Name: Size: 1,500 sq.ft. Zoning:

Addl. Cost: **Heating:** Forced Air, Natural Gas Floors: **Based on Year:** Roof: **Utilities: Exterior:** Parking: Water: Lot Size: Sewer: Lot Feat:

**Inclusions:** N/A

Discover 1,500 sq. ft. of versatile commercial space situated at the high-traffic intersection of Highway 20 and Herder Drive. This sought-after location offers exceptional visibility and easy access—ideal for a wide range of business ventures. Act quickly to secure your spot .