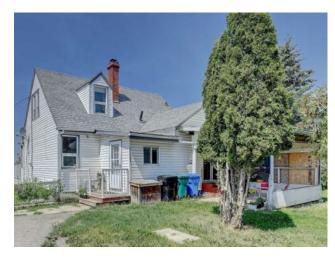

## 1111 7th Avenue Beaverlodge, Alberta

MLS # A2234082

\$239,900

| Division: | N/A                                                |        |                   |  |  |
|-----------|----------------------------------------------------|--------|-------------------|--|--|
| Туре:     | Residential/House                                  |        |                   |  |  |
| Style:    | 1 and Half Storey                                  |        |                   |  |  |
| Size:     | 1,397 sq.ft.                                       | Age:   | 1948 (77 yrs old) |  |  |
| Beds:     | 4                                                  | Baths: | 1                 |  |  |
| Garage:   | Off Street                                         |        |                   |  |  |
| Lot Size: | 0.24 Acre                                          |        |                   |  |  |
| Lot Feat: | Back Yard, City Lot, Few Trees, Front Yard, Garden |        |                   |  |  |

Features: Ceiling Fan(s)

Inclusions: N/A

Nice older character home on a large 10,415 square foot mature lot close to the High School and and shopping. This home has had updates in the last few years, it shows very well and is a good solid home, it comes with 4 appliances, 4 bedrooms and 1 bath, nice rear deck, and a front covered sitting area. Homes are going fast in the town of Beaverlodge, call today for your personal viewing. 24 hours notice for viewings there are tenants in place.