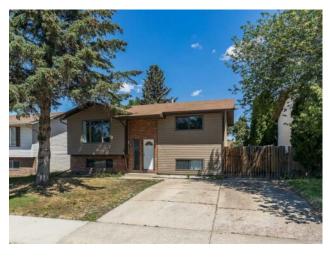

## 208 Sprague Way SE Medicine Hat, Alberta

MLS # A2234134

\$329,900

| Division: | SE Southridge   |        |                   |  |
|-----------|-----------------|--------|-------------------|--|
| Type:     | Residential/Hou | se     |                   |  |
| Style:    | Bi-Level        |        |                   |  |
| Size:     | 967 sq.ft.      | Age:   | 1979 (46 yrs old) |  |
| Beds:     | 4               | Baths: | 2                 |  |
| Garage:   | Parking Pad     |        |                   |  |
| Lot Size: | 0.11 Acre       |        |                   |  |
| Lot Feat: | Back Yard       |        |                   |  |

See Remarks

Inclusions: N/A

Features:

Welcome to 208 Sprague Way – A Perfect Family Home in Southridge! This charming bi-level home offers the ideal blend of comfort, space, and location. Featuring 4 spacious bedrooms and 2 full bathrooms, it's perfect for families or anyone needing extra room to grow, work, or host. Step inside to find a bright, functional layout with plenty of natural light. The kitchen and living areas flow seamlessly, creating a warm and inviting space for everyday living. Downstairs offers additional living space—perfect for a playroom, office, or cozy movie nights. Outside, enjoy a large backyard that's ideal for kids, pets, and summer gatherings. Located in the desirable Southridge neighborhood, you' re just steps away from schools, parks, and close to all the amenities you need, including shopping, dining, and more. Whether you're a first-time buyer or looking to settle into a great family-friendly community, 208 Sprague Way is a place you' Il love to call home. Furnace (2024) Air Conditioning (2023)